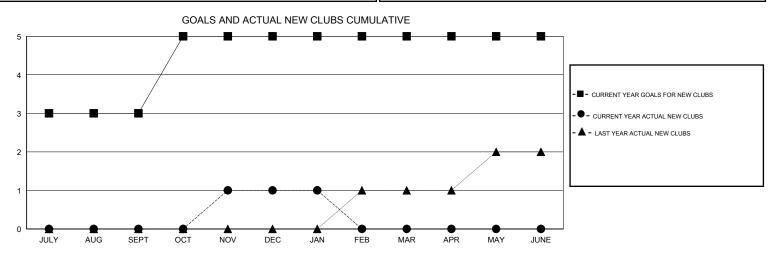

## Mahesh Pasqual GMT.

| GMT: Mahesh Pasqual                                         |                  | LOCATIC          | LOCATION INDIA   |                   |                                                             |                       |                                     | GMT CA 6           |                    |
|-------------------------------------------------------------|------------------|------------------|------------------|-------------------|-------------------------------------------------------------|-----------------------|-------------------------------------|--------------------|--------------------|
| Clubs                                                       |                  |                  |                  |                   | Members                                                     |                       |                                     |                    |                    |
| RESULTS FOR 2015-2016                                       |                  |                  |                  |                   | RESULTS FOR 2015-2016                                       |                       |                                     |                    |                    |
| QUARTER                                                     | NEW CLUB<br>GOAL | NEW CLUBS        | DROPPED<br>CLUBS | NET<br>GAIN/LOSS  | QUARTER                                                     | NEW MEMBER<br>GOAL    | CHARTER AND<br>NEW MEMBERS<br>ADDED | DROPPED<br>MEMBERS | NET<br>GAIN/LOSS   |
| JULY/AUG/SEPT<br>OCT/NOV/DEC<br>JAN/FEB/MAR<br>APR/MAY/JUNE | 3<br>2<br>0<br>0 | 0<br>1<br>0<br>0 | 1<br>1<br>0<br>0 | -1<br>0<br>0<br>0 | JULY/AUG/SEPT<br>OCT/NOV/DEC<br>JAN/FEB/MAR<br>APR/MAY/JUNE | 75<br>100<br>25<br>25 | 77<br>92<br>12<br>0                 | 30<br>77<br>9<br>0 | 47<br>15<br>3<br>0 |