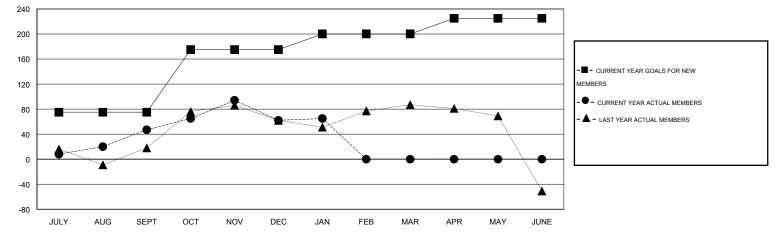

## Mahesh Pasqual GMT.

| GMT: Mahesh Pasqual                                         |                  | LOCATIC          | LOCATION INDIA   |                   |                                                             |                       |                                     | GMT CA 6           |                    |
|-------------------------------------------------------------|------------------|------------------|------------------|-------------------|-------------------------------------------------------------|-----------------------|-------------------------------------|--------------------|--------------------|
| Clubs                                                       |                  |                  |                  |                   | Members                                                     |                       |                                     |                    |                    |
| RESULTS FOR 2015-2016                                       |                  |                  |                  |                   | RESULTS FOR 2015-2016                                       |                       |                                     |                    |                    |
| QUARTER                                                     | NEW CLUB<br>GOAL | NEW CLUBS        | DROPPED<br>CLUBS | NET<br>GAIN/LOSS  | QUARTER                                                     | NEW MEMBER<br>GOAL    | CHARTER AND<br>NEW MEMBERS<br>ADDED | DROPPED<br>MEMBERS | NET<br>GAIN/LOSS   |
| JULY/AUG/SEPT<br>OCT/NOV/DEC<br>JAN/FEB/MAR<br>APR/MAY/JUNE | 3<br>2<br>0<br>0 | 0<br>1<br>0<br>0 | 1<br>1<br>0<br>0 | -1<br>0<br>0<br>0 | JULY/AUG/SEPT<br>OCT/NOV/DEC<br>JAN/FEB/MAR<br>APR/MAY/JUNE | 75<br>100<br>25<br>25 | 77<br>92<br>12<br>0                 | 30<br>77<br>9<br>0 | 47<br>15<br>3<br>0 |